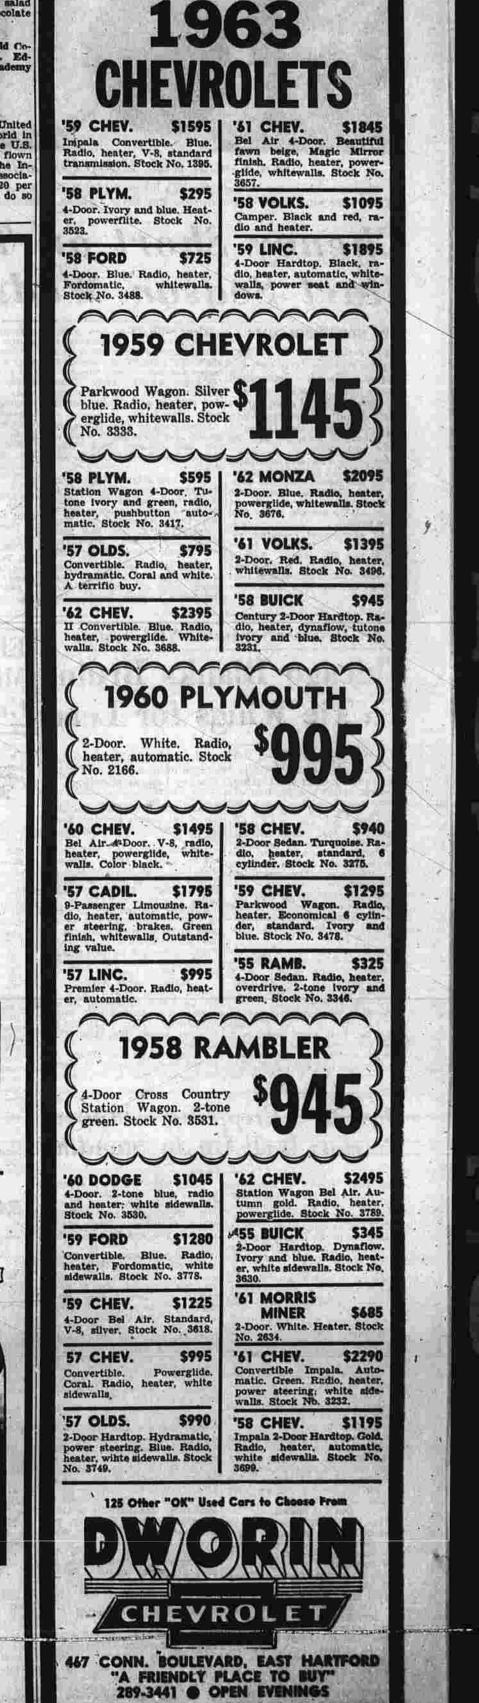

will be announced in the fourth show. Peter is the son of Mr. and Mrs. Peter Pantuluk, 40 Foster St.



entañ al 19 mil 19 m

MANCHESTER EVENING HERALD, MANCHESTER, CONN., FRIDAY, NOVEMBER 30, 1962

# Columbia

Mrs. Roy Beers and Mrs.

cards and letter mail during cember. Your carrier has a

<text><text><text><text><text><text><text><text><text><text>



24" Wood Level \$2.98 Disston 26" 8 Pt. Saw \$5.98 S **Disston Keyhold** Saw \$2.75 Train Board 5'x8' \$4.95 **Ping Pong Table** 5'x9' \$21.49 (Including Base) 0¥ 1 SPECIAL SKIL POWER TOOLS Reg. Specia " Drill 503K W/Metal Case 18.95 15.25 714" Deluxe Power Saw 59.95 47.95 34.95 28.95 Model 524 Jig Saw Surprise Him With A **Gift Certificate From Glenney** ME ELENNEYA BUILDING MATERIALS

LUMBER

*In* 

336 N. MAIN STREET-MANCHESTER

FUEL



PAGE NINETEEN

**IS TAKING IN** 

SOME TERRIFIC USED

**CARS AS TRADE-INS** 

ON THE NEW

PAGE TWENTY

New Coach with Hoop Co-Captains Shown talking over basketball withe his co-captains is Cheney's new coach, Johnny Klein, Listening are Bill Marsh, left, and Norm LaRose. (Herald Photo by Saternis.)

# <text><text><section-header><text><text><text><text><text><text><text><text><text><text><text><text><text><text><text><text><text><text><text><text><text><text><text><text><text><text><text><text><text><text><text>

Yewcic Burdened with Big Load

'Must Win' Game for Patriots

The result left Detroit and Chi-cago in a tie for first place, each with 22. The Detroit defense, which had allowed only 36 goals in 19 games, collapsed in the second period against New York, with the Rangers many Sco